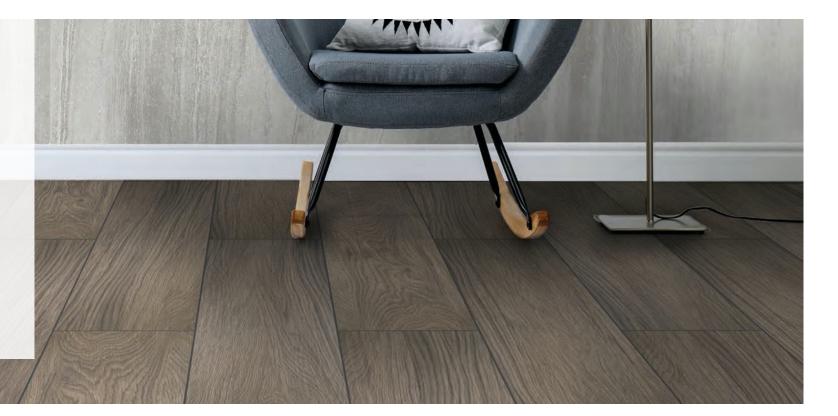

## **PINE** SERIES

Freelance

Quality Tiles + Natural Stone

**PINE** is produced using hidefinition inkjet technology with a slightly textured finish and wood graining to recreate a natural timber look tile. Also available in a chevron tile allowing for creative pattern-making.

## **PINE** SERIES

**LIFESTYLE** IMAGES

Quality Tiles + Natural Stone

TECHNICAL DATA

Quality Tiles + Natural Stone

|              | technical characteristics                   | test method  | value              |  |
|--------------|---------------------------------------------|--------------|--------------------|--|
| 8 8 8<br>8 8 | water absorption                            | iso 10545-3  | <0,5%              |  |
| 業            | frost resistance                            | iso 10545-12 | it stands the test |  |
| ±Į           | therma shock resistance                     | iso 10545-9  | it stands the test |  |
| R            | chemical resistance to<br>cleaning products | iso 10545-13 | GA                 |  |
| 2            | stain resistance                            | iso 10545-14 | 5                  |  |