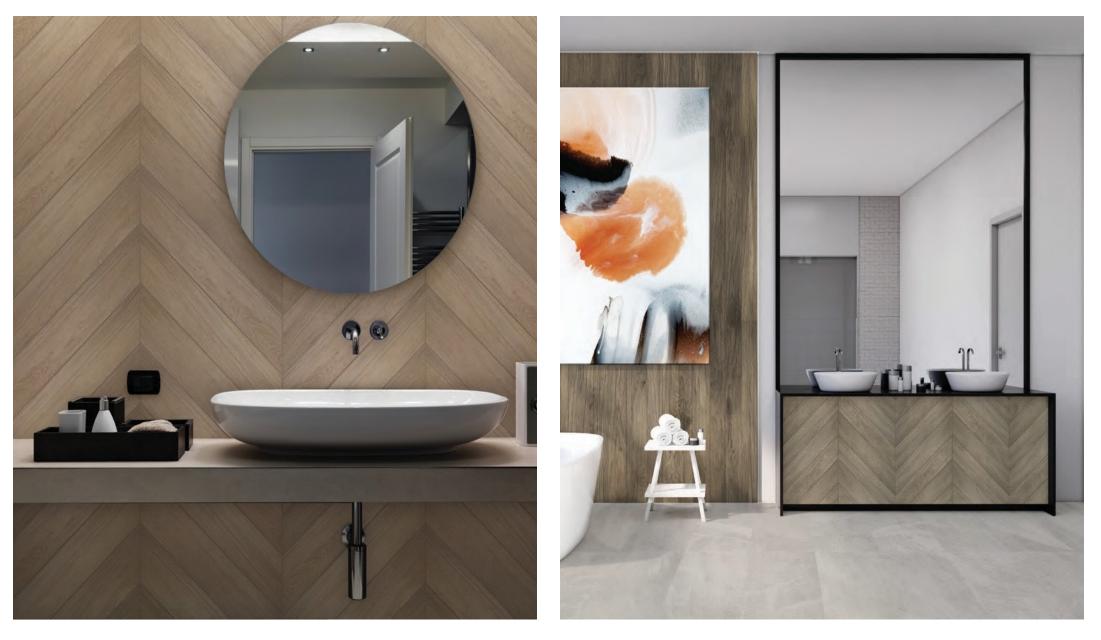

## **PINE** SERIES

**LIFESTYLE** IMAGES

Quality Tiles + Natural Stone

TECHNICAL DATA

Quality Tiles + Natural Stone

|              | technical characteristics                   | test method  | value              |  |
|--------------|---------------------------------------------|--------------|--------------------|--|
| 8 8 8<br>8 8 | water absorption                            | iso 10545-3  | <0,5%              |  |
| 業            | frost resistance                            | iso 10545-12 | it stands the test |  |
| ±Į           | therma shock resistance                     | iso 10545-9  | it stands the test |  |
| R            | chemical resistance to<br>cleaning products | iso 10545-13 | GA                 |  |
| 2            | stain resistance                            | iso 10545-14 | 5                  |  |